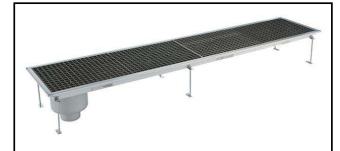

Floor Drains and Collecting Tanks Floor Drain with Stainless Steel Grate and Side Drain - Vertical outlet 400x2300 mm

| ITEM #  |   |
|---------|---|
| MODEL # |   |
| NAME #  |   |
|         |   |
| SIS #   | _ |
| AIA #   | _ |

328056 (FDA40230)

Floor Drainage Channel with stainless steel grate, side drain - vertical outlet, 400x2300

#### Item No.

Constructed in 304 AISI stainless steel. Collecting tank with side siphon and vertical drain pipe. Anti-slip mesh grate.

#### **Main Features**

- Easy to install.
- Anti-odour syphon.
- Removable waste blocking filter.
- Rag bolt for floor fixing.
- Easy to inspect for any possible waste removal action.
- Electrochemical finishing gives grids a bright apperance.
- Ideal for any drain solution, particularly suggested for great amounts of water drained during cleaning operations.
- Collecting tanks with side siphon.

### Construction

- Anti-slip mesh 25x25 mm grating, h=25 mm, 1.5 mm in thickness.
- Constructed entirely in 304 AISI stainless steel.
- Collecting tanks available with vertical drain pipe.
- Adjustable leveling feet.

### **Key Information:**

External dimensions, Width:

328056 (FDA40230) 2300 mm External dimensions, Depth: 400 mm External dimensions, Height: 265 mm Net weight: 45 kg