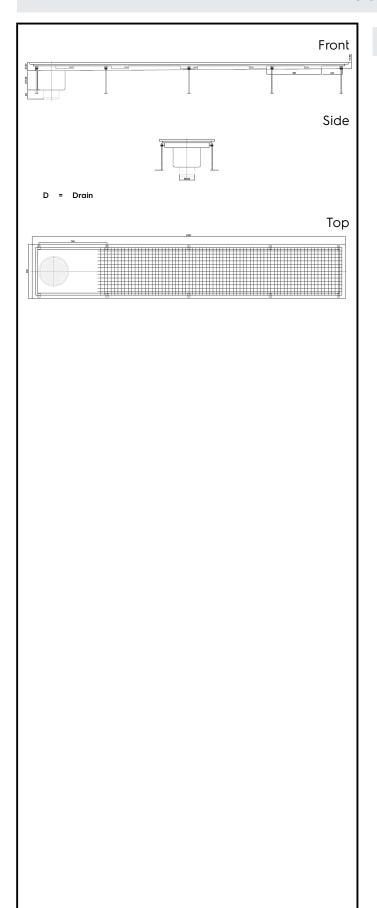

Floor Drains and Collecting Tanks Floor Drain with Stainless Steel Grate and Side Drain - Vertical outlet 400x2300 mm

| ITEM #  |   |
|---------|---|
| MODEL # |   |
| NAME #  |   |
|         |   |
| SIS #   | _ |
| AIA #   | _ |

328056 (FDA40230)

Floor Drainage Channel with stainless steel grate, side drain - vertical outlet, 400x2300

#### Item No.

Constructed in 304 AISI stainless steel. Collecting tank with side siphon and vertical drain pipe. Anti-slip mesh grate.

### Construction

- Anti-slip mesh 25x25 mm grating, h=25 mm, 1.5 mm in thickness.
- Constructed entirely in 304 AISI stainless steel.
- Collecting tanks available with vertical drain pipe.
- Adjustable leveling feet.

### **Key Information:**

External dimensions, Width:

328056 (FDA40230) 2300 mm External dimensions, Depth: 400 mm External dimensions, Height: 265 mm Net weight: 45 kg